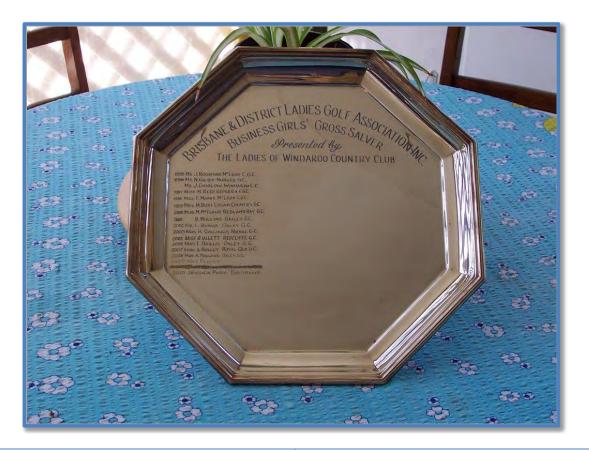

# **BUSINESS GIRLS' SALVER – Gross Winner**

1995 - 2010 - No longer played

Description Octagonal Silver Salver

#### **Details of Inscriptions**

Donated by the Ladies of Windaroo Golf Club

## **BUSINESS GIRLS' SALVER – Gross Winner**

# 1995 – 2010 – No longer played

| 1995 | J Rochford | McLeod           |
|------|------------|------------------|
| 1996 | N Gilby    | Nudgee           |
| 1996 | J Chidlow  | Windaroo         |
| 1997 | M Rees     | Keperra          |
| 1998 | E Moore    | McLeod           |
| 1999 | M Burt     | Logan            |
| 2000 | M McCloud  | Redland Bay      |
| 2001 | B Mullins  | Gailes           |
| 2002 | L Burns    | Oxley            |
| 2003 | K Collings | Nudgee           |
| 2004 | Not played |                  |
| 2005 | R Ollett   | Redcliffe        |
| 2006 | I Drillis  | Oxley            |
| 2007 | A Rolley   | Royal Queensland |
| 2008 | A Pollard  | Oxley            |
| 2009 | Not played |                  |
| 2010 | J Park     | Brisbane         |
|      |            |                  |