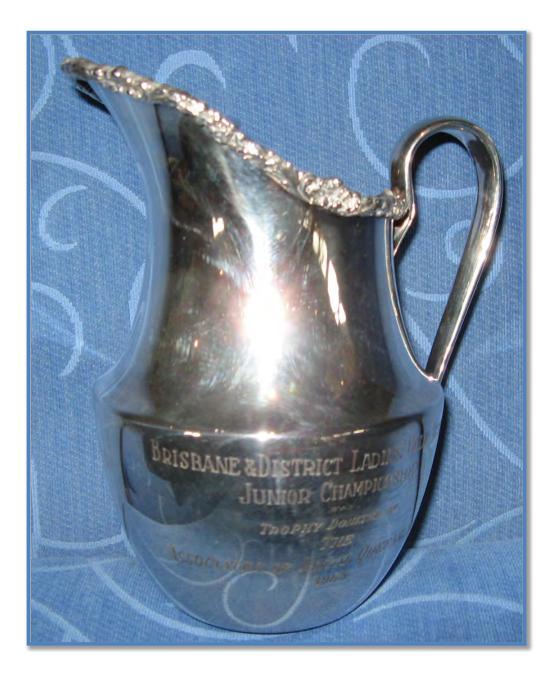

# **JUNIOR CHAMPIONSHIP – Closed Gross**

#### Description

Non-descript tray, nil motifsWidth42cmDepth32cm

Details of Inscriptions Brisbane & District Ladies' Golf Association Junior Championship Best Gross (Closed) Donated by Ladies of Redcliffe Golf Club