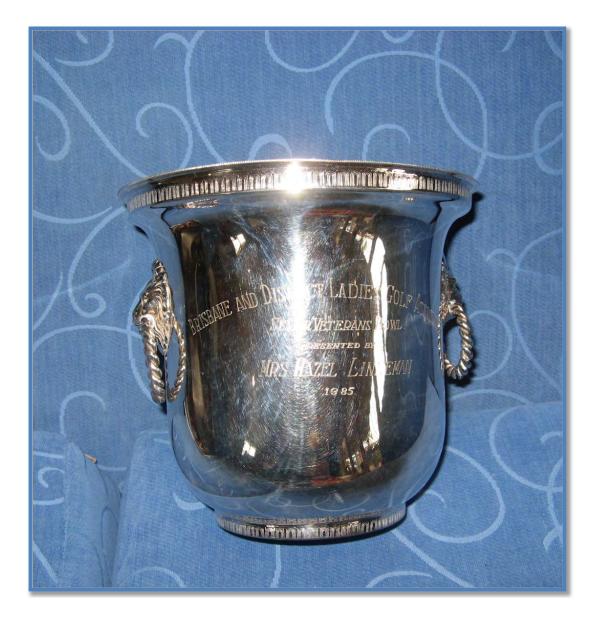

# **DIVISIONAL CHALLENGE – Senior Veterans' Winner**

1985-2012 trophy was named Closed Senior Veterans' Championship - Best Nett

#### Description

Silver Ice Bucket, lion head motif twisted rope style handles Height 20cm Diameter 22cm Details of Inscriptions Brisbane & District Ladies' Golf Association Senior Veterans' Bowl Presented by Mrs Hazel Linnemann 1985

2012 – Trophy changed to present name