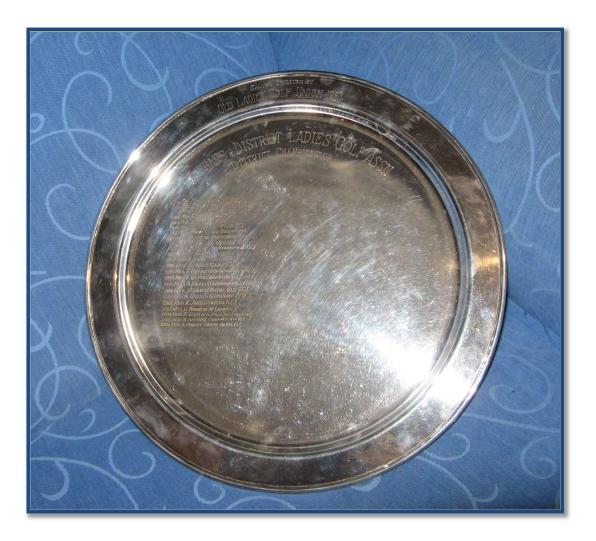

#### Description

Large Silver Salver – plan design Diameter 41cm Raised border 3½cm Presented by QLGU 1984

#### **Details of Inscriptions**

Salver donated by Queensland Ladies' Golf Union 1984 *(around rim)* Brisbane & District Ladies Golf Assn. District Championship *(inside in an arc)* 2012 – Trophy changed to present name