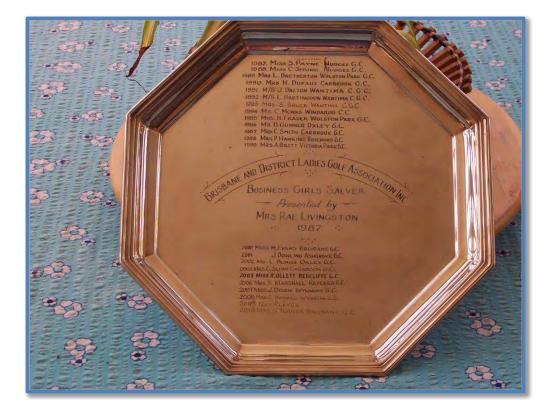

# **BUSINESS GIRLS' SALVER – Nett Winner**

#### 1987 – 2010 – No longer played

(Note: As this is the original of the business girls' trophies it is always presented before the gross winner)

| Description                         |  | Details of Inscriptions                                                                         |
|-------------------------------------|--|-------------------------------------------------------------------------------------------------|
| Octagonal Salver<br>Diameter 28.5cm |  | Brisbane & District Ladies' Golf Association Inc<br>(in an arc surrounded by decorative border) |
|                                     |  | Business Girls' Salver<br>Presented by<br>Mrs Rae Livingston<br>1987                            |

## **BUSINESS GIRLS' SALVER – Nett Winner**

#### 1987-2010 – No longer played

| 1987 | S Payne      | Nudgee           |
|------|--------------|------------------|
| 1988 | C Spring     | Nudgee           |
| 1989 | L Bretherton | Wolston Park     |
| 1990 | H Dufaux     | Carbrook         |
| 1991 | J Dalton     | Wantima          |
| 1992 | L Hartingdon | Wantima          |
| 1993 | S Bruce      | Wantima          |
| 1994 | C Monks      | Windaroo         |
| 1995 | H Fraser     | Wolston Park     |
| 1996 | D Gunner     | Oxley            |
| 1997 | C Smith      | Carbrook         |
| 1998 | P Hawkins    | Rosewood         |
| 1999 | A Brett      | Victoria Park    |
| 2000 | M Evans      | Pacific          |
| 2001 | J Dowling    | Ashgrove         |
| 2002 | L Burns      | Oxley            |
| 2003 | C Smith      | Carbrook         |
| 2004 | Not played   |                  |
| 2005 | R Ollett     | Redcliffe        |
| 2006 | S Marshall   | Keperra          |
| 2007 | A Rolley     | Royal Queensland |
| 2008 | C Darvill    | Wynnum           |
| 2009 | Not played   |                  |
| 2010 | S Turner     | Brisbane         |
|      |              |                  |