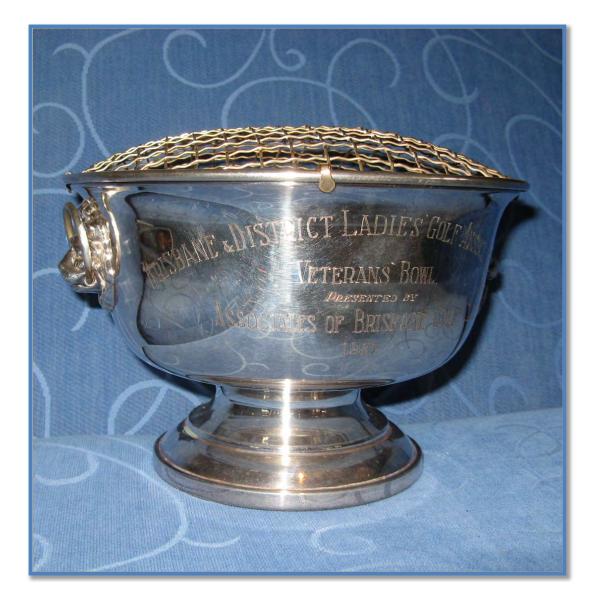

# **DIVISIONAL CHALLENGE – Veterans' Winner**

1985 – 2010 trophy was named Closed Veterans' Championship – Best Nett

#### Description

Silver Rose Bowl, lion head motif handles/wooden base added on in 2010

Height Diameter 27cm 24cm Details of Inscriptions Brisbane & District Ladies' Golf Association Veterans Bowl Presented by Associates of the Brisbane Golf Club 1985 2012 – Trophy changed to present name

# **DIVISIONAL CHALLENGE – Veterans' Winner**

Formerly Closed Veterans' Championship – Best Nett (1985-2010)

| 1985 | R Allan       | Indooroopilly    | 2015 | Irene Greer                  | Carbrook    |
|------|---------------|------------------|------|------------------------------|-------------|
| 1986 | B Geise       | Wynnum           | 2016 | Megan Wallace                | Redland Bay |
| 1987 | B Milburn     | McLeod           | 2017 | J Arnott                     | Keperra     |
| 1988 | B Cooke       | Wynnum           | 2018 | Marie Manuel                 | Wynnum      |
| 1989 | S Sewell      | Royal Queensland | 2019 | N. Zandegiacomo              | Redcliffe   |
| 1990 | F Peebles     | Mt Warren Park   | 2020 | Cancelled due to<br>COVID-19 |             |
| 1991 | B Lynch       | Keperra          | 2021 | Leigh Christensen            | Nudgee      |
| 1992 | D Sullivan    | Redland Bay      | 2022 | Dawn Lane                    | Redland Bay |
| 1993 | S Shardlow    | Redcliffe        | 2023 | Amy Kim                      | Pacific     |
| 1994 | M Lally       | Bribie Island    |      |                              |             |
| 1995 | D Gibson      | Victoria Park    |      |                              |             |
| 1996 | A Hall        | McLeod           |      |                              |             |
| 1997 | J McCubbin    | Carbrook         |      |                              |             |
| 1998 | J Ryder       | Gailes           |      |                              |             |
| 1999 | G Dugan       | Virginia         |      |                              |             |
| 2000 | J Brennand    | Pine Rivers      |      |                              |             |
| 2001 | K Schwarz     | Virginia         |      |                              |             |
| 2002 | Not played    |                  |      |                              |             |
| 2003 | P Fourte      | Gailes           |      |                              |             |
| 2004 | F Payne       | Virginia         |      |                              |             |
| 2005 | L Carson      | Pacific          |      |                              |             |
| 2006 | Y Lavers      | Wynnum           |      |                              |             |
| 2007 | J Logan       | Laidley          |      |                              |             |
| 2008 | A Duncan      | Oxley            |      |                              |             |
| 2009 | C McMillan    | Carbrook         |      |                              |             |
| 2010 | M Lister      | Wantima          |      |                              |             |
| 2011 | Not played    |                  |      |                              |             |
| 2012 | J Logan       | Laidley          |      |                              |             |
| 2013 | J Ziebell     | Laidley          |      |                              |             |
| 2014 | Muk Ying Chan | Oxley            |      |                              |             |