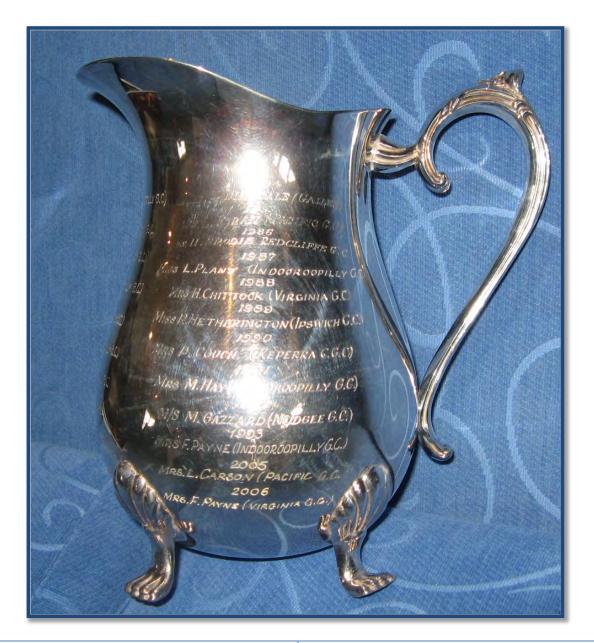

#### Description

Silver Water Jug on 4 animal motif feet and fluted handle on brown base with engraved names Height 30cm Presented by Gailes Associates 1984 Details of Inscriptions (in italic writing) Presented to: B. & D.L.G.A. From Gailes Associates - \*1984\* Aggregate Nett Silver Division

2012 – Trophy changed to present name

7