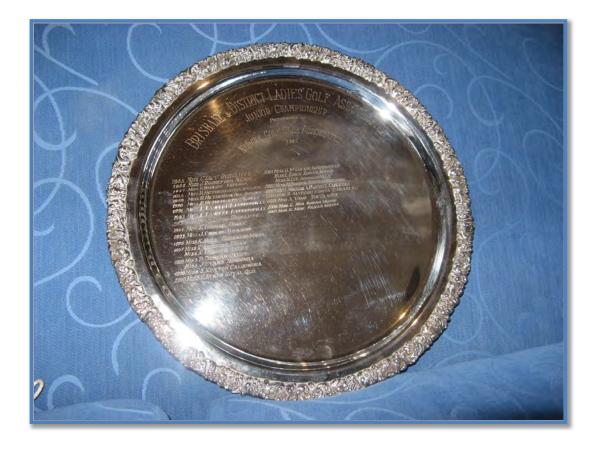

# **JUNIOR CHAMPIONSHIP – Open Gross**

#### Description

Silver Salver, grape and leaf design on circumference, closely interwoven Diameter 37cm

Details of Inscriptions (around border) Brisbane & District Ladies' Golf Association Junior Championship Presented by Nudgee Golf Club Associates 1985