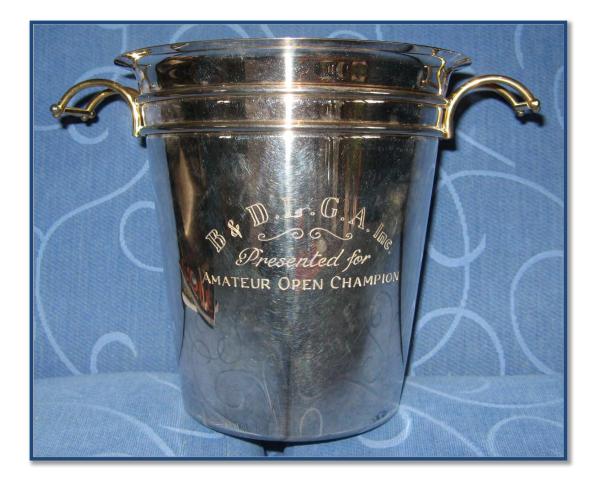

#### Description

Silver Champagne Bucket2 gold bands at top with plain gold handlesHeight20cmCircumference (top)63cmCircumference (base)42cm

#### **Details of Inscriptions**

B. & D. L. G. A. Inc. (In an arc) (2 small scrolls) Presented For Amateur Open Champion 2012 – Trophy changed to present name