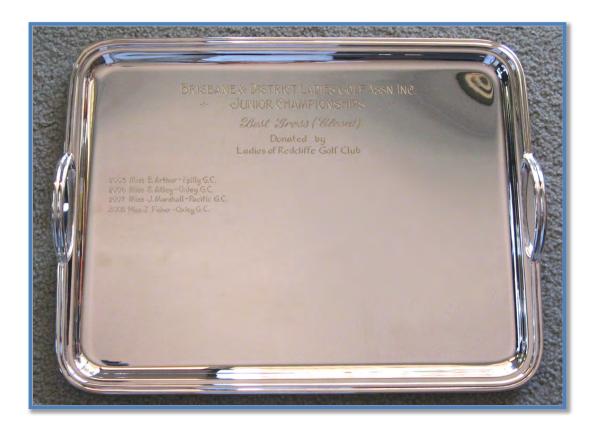

# **JUNIOR CHAMPIONSHIP – Closed Gross**

#### Description

Non-descript tray, nil motifsWidth42cmDepth32cm

Details of Inscriptions Brisbane & District Ladies' Golf Association Junior Championship Best Gross (Closed) Donated by Ladies of Redcliffe Golf Club

# JUNIOR CHAMPIONSHIP – Closed Gross

| 2005 | B Arthur    | Indooroopilly | 2015 | Zoe Maxwell                  | Virginia            |
|------|-------------|---------------|------|------------------------------|---------------------|
| 2006 | S Atley     | Oxley         | 2016 | Hazel Martin Zoe             | Virginia            |
| 2007 | J Marshall  | Pacific       | 2017 | Maxwell Poppy                | Virginia            |
| 2008 | J Fisher    | Oxley         | 2018 | Harrington                   | Redland Bay         |
| 2009 | J Park      | Indooroopilly | 2019 | Hannah Reeves                | Hills International |
| 2010 | E Viking    | Nudgee        | 2020 | Cancelled due to<br>COVID-19 |                     |
| 2011 | K Sparks    | Brisbane      | 2021 | Grace Rho                    | Keperra             |
| 2012 | N White     | Pacific       | 2022 | Aspen Sugars                 | Brisbane            |
| 2013 | S Kobayashi | Pacific       | 2022 |                              |                     |
| 2014 | G Greenwood | Keperra       | 2023 | Lilli J Dunn                 | Redland Bay         |